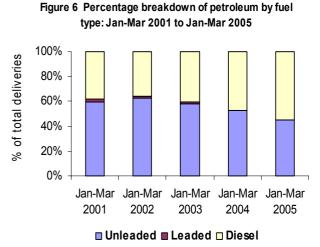

# **Deliveries of petroleum**

• 180,862 tonnes of petroleum were delivered during the quarter, an increase of 17% on the tonnage delivered during the corresponding quarter of 2004. (Table 6.1)

6.1 Deliveries of petroleum for use in Northern Ireland: Jan-Mar 04 to Jan-Mar 05

|                     | Jan-Ma | r 04r | Apr-Ju | n 04r | Jul-Sep | Jul-Sep 04r |        | c 04r | Jan-Ma | ır 05 |
|---------------------|--------|-------|--------|-------|---------|-------------|--------|-------|--------|-------|
| Unleaded petrol     | Tonnes | %     | Tonnes | %     | Tonnes  | %           | Tonnes | %     | Tonnes | %     |
| Super               | 1334   | 0.9   | 1816   | 1.1   | 1642    | 0.9         | 1798   | 0.8   | 1171   | 0.6   |
| Premium             | 0      | 0.0   | 0      | 0.0   | 0       | 0.0         | 0      | 0.0   | 16     | 0.0   |
| ULSP                | 79972  | 51.8  | 87598  | 51.0  | 87926   | 50.7        | 96108  | 44.6  | 80945  | 44.8  |
| Total unleaded      | 81306  | 52.6  | 89414  | 52.0  | 89568   | 51.6        | 97906  | 45.4  | 82132  | 45.4  |
| Leaded petrol       |        |       |        |       |         |             |        |       |        |       |
| Lead replacement    | 171    | 0.1   | 129    | 0.1   | 126     | 0.1         | 70     | 0.0   | 39     | 0.0   |
| Total leaded        | 171    | 0.1   | 129    | 0.1   | 126     | 0.1         | 70     | 0.0   | 39     | 0.0   |
| <b>Total Petrol</b> | 81477  | 52.7  | 89544  | 52.1  | 89694   | 51.7        | 97976  | 45.5  | 82171  | 45.4  |
| Automotive diesel   | 72994  | 47.3  | 82325  | 47.9  | 83758   | 48.3        | 117542 | 54.5  | 98691  | 54.6  |
| Total               | 154471 | 100.0 | 171869 | 100.0 | 173452  | 100.0       | 215518 | 100.0 | 180862 | 100.0 |