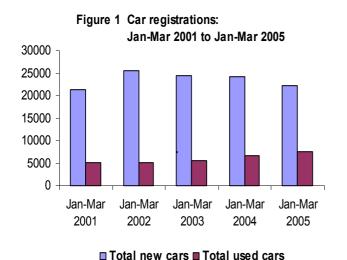

# Vehicle registrations

- There were 22,311 new cars registered during the quarter, a decrease of 8% on the number of new cars (24,292) registered during the corresponding quarter of 2004. (Table 1.1)
- 5% (1,016) of all new cars registered for the first time were imported from the Republic of Ireland. (Table 2.2)
- Ford was the most popular make of new car accounting for 13% (2,978) of all new cars registered during the quarter. (Table 2.2)
- 2% (180) of all used cars registered for the first time during the quarter were imported from outside the UK. (Table 2.3)
- There were 4,014 new and used light goods vehicles registered for the first time during the quarter representing an increase of 8% on the corresponding quarter of 2004. (Table 3.1)
- 57% (535) of the 937 heavy goods vehicles registered for the first time in Northern Ireland were previously used vehicles. (Table 4.1)