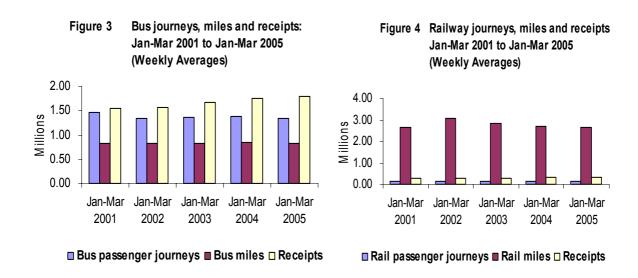

# Use of public transport

- There were 17.25 million public bus passenger journeys made during the quarter, resulting in a weekly average of 1.33 million. This is a decrease of almost 4% compared to the weekly average of 1.38 million journeys made during the same quarter of last year. (Table 5.3)
- The weekly average bus miles has decreased from 0.84 million to 0.82 million. (Table 5.3)
- Bus passenger receipts have increased by 2% from £1.76 million to £1.79 million on a weekly average basis compared to the same period in the previous year. (Table 5.3)
- Rail passenger miles have decreased to a weekly average of 2.63 million for the quarter compared to 2.69 million for the corresponding quarter of 2004. (Table 5.4)
- Compared to the same period in the previous year, the weekly average rail passenger receipts rose by 3% to £0.32 million from £0.31 million. (Table 5.4)