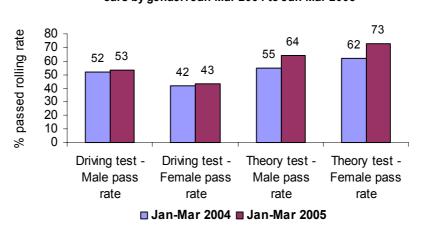

# **Driver and vehicle testing**

- Due to industrial action the data relating to Driver and Vehicle testing have been affected. As a result some data are not available whilst other figures are slightly lower than what may be expected.
- Compared to the corresponding quarter in 2004, the four quarter rolling average pass rate for 'L' driving tests for males rose from 52% to 53% and for females also rose from 42% to 43%, both higher than the equivalent GB pass rates. (Table 8.1)
- The four quarter rolling average pass rate for touch screen theory tests for private car drivers was 64% for males and 73% for females, both having increased compared to 55% and 62%, respectively, in the corresponding quarter of the previous year. (Table 8.2)
- The four quarter rolling average pass rate for motorcycle touch screen theory tests has risen to 84% from 72% in the corresponding period in 2004. (Table 8.4)
- The overall pass rate for large goods vehicle driving tests was 67%, compared to 61% in the corresponding quarter of the previous year. (Table 8.5)

Figure 7 'L' Driving test/written theory test pass rate for cars by gender: Jan-Mar 2004 to Jan-Mar 2005

<sup>\*</sup>Figures are down due to industrial action during this period.

Source:DVTA

8.1 'L' driving tests, NI/GB comparison: Jan-Mar 04 to Jan-Mar 05

|                 |        | <b>Jan-Mar 04</b><br>NI |    | <b>Apr-Jun (</b><br>NI | )4* | Jul-Sep 04<br>NI | 4  | Oct-Dec ( | )4 | Jan-Mar<br>NI | 05 |
|-----------------|--------|-------------------------|----|------------------------|-----|------------------|----|-----------|----|---------------|----|
| Tests           | Male   | 5378                    |    | 3416                   |     | 4023             |    | 5827      |    | 5557          |    |
| Conducted       | Female | 5878                    |    | 3909                   |     | 4424             |    | 6962      |    | 6203          |    |
|                 | Total  | 11256                   |    | 7325                   |     | 8447             |    | 12789     |    | 11760         |    |
| Tests           | Male   | 2720                    |    | 1827                   |     | 2186             |    | 3009      |    | 2964          |    |
| Passed          | Female | 2311                    |    | 1687                   |     | 1935             |    | 2961      |    | 2639          |    |
|                 | Total  | 5031                    |    | 3514                   |     | 4121             |    | 5970      |    | 5603          |    |
|                 |        | NI                      | GB | NI                     | GB  | NI               | GB | NI        | GB | NI            | GB |
| 4 Quarter       | Male   | 52                      | 46 | 52                     | 46  | 52               | 46 | 52        | 46 | 53            | 46 |
| rolling average | Female | 42                      | 40 | 42                     | 39  | 42               | 39 | 42        | 39 | 43            | 39 |
| (% passed)      | Total  | 47                      | 43 | 47                     | 43  | 47               | 42 | 47        | 42 | 48            | 42 |