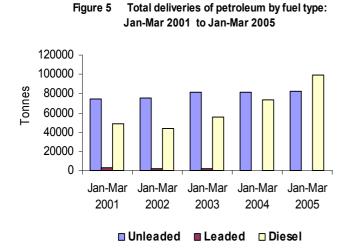

# **Deliveries of petroleum**

• 180,862 tonnes of petroleum were delivered during the quarter, an increase of 17% on the tonnage delivered during the corresponding quarter of 2004. (Table 6.1)

6.1 Deliveries of petroleum for use in Northern Ireland: Jan-Mar 04 to Jan-Mar 05

|                     | Jan-Ma | r 04r | Apr-Ju | n 04r | Jul-Sep | Jul-Sep 04r |        | c 04r | Jan-Ma | ır 05 |
|---------------------|--------|-------|--------|-------|---------|-------------|--------|-------|--------|-------|
| Unleaded petrol     | Tonnes | %     | Tonnes | %     | Tonnes  | %           | Tonnes | %     | Tonnes | %     |
| Super               | 1334   | 0.9   | 1816   | 1.1   | 1642    | 0.9         | 1798   | 0.8   | 1171   | 0.6   |
| Premium             | 0      | 0.0   | 0      | 0.0   | 0       | 0.0         | 0      | 0.0   | 16     | 0.0   |
| ULSP                | 79972  | 51.8  | 87598  | 51.0  | 87926   | 50.7        | 96108  | 44.6  | 80945  | 44.8  |
| Total unleaded      | 81306  | 52.6  | 89414  | 52.0  | 89568   | 51.6        | 97906  | 45.4  | 82132  | 45.4  |
| Leaded petrol       |        |       |        |       |         |             |        |       |        |       |
| Lead replacement    | 171    | 0.1   | 129    | 0.1   | 126     | 0.1         | 70     | 0.0   | 39     | 0.0   |
| Total leaded        | 171    | 0.1   | 129    | 0.1   | 126     | 0.1         | 70     | 0.0   | 39     | 0.0   |
| <b>Total Petrol</b> | 81477  | 52.7  | 89544  | 52.1  | 89694   | 51.7        | 97976  | 45.5  | 82171  | 45.4  |
| Automotive diesel   | 72994  | 47.3  | 82325  | 47.9  | 83758   | 48.3        | 117542 | 54.5  | 98691  | 54.6  |
| Total               | 154471 | 100.0 | 171869 | 100.0 | 173452  | 100.0       | 215518 | 100.0 | 180862 | 100.0 |