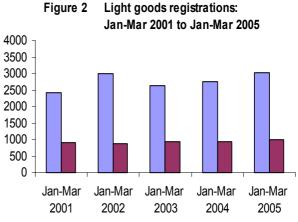

# Vehicle registrations

- There were 22,311 new cars registered during the quarter, a decrease of 8% on the number of new cars (24,292) registered during the corresponding quarter of 2004. (Table 1.1)
- 5% (1,016) of all new cars registered for the first time were imported from the Republic of Ireland. (Table 2.2)
- Ford was the most popular make of new car accounting for 13% (2,978) of all new cars registered during the quarter. (Table 2.2)
- 2% (180) of all used cars registered for the first time during the quarter were imported from outside the UK. (Table 2.3)
- There were 4,014 new and used light goods vehicles registered for the first time during the quarter representing an increase of 8% on the corresponding quarter of 2004. (Table 3.1)
- 57% (535) of the 937 heavy goods vehicles registered for the first time in Northern Ireland were previously used vehicles. (Table 4.1)